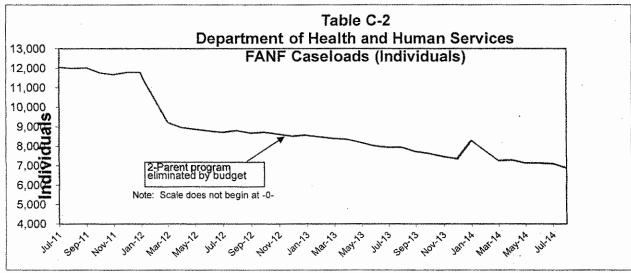

|                   |                   |                   |
| 19       |                                   |                                                                                                                       |                   |                   |                   |
|          | Note                              | MAGI regulations, new "woodwork clients," clients who leave Medic                                                     | aid for employe   | er sponsored      |                   |
| 50       |                                   | plans and other changes.                                                                                              | . •               |                   |                   |











|    | Α                                       | В             | С                  | D .                                        | E