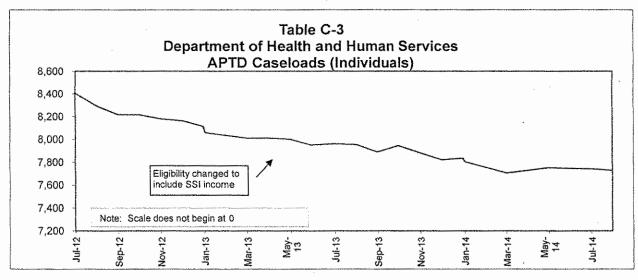

|                   |                   |                   |
| 19       |                                   |                                                                                                                       |                   |                   |                   |
|          | Note                              | MAGI regulations, new "woodwork clients," clients who leave Medic                                                     | aid for employe   | er sponsored      |                   |
| 50       |                                   | plans and other changes.                                                                                              | . •               |                   |                   |











|    | Α                                       | В             | С                  | D .                                        | E