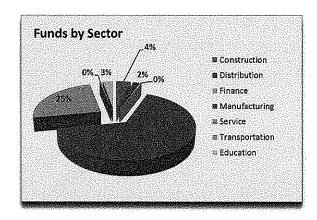

y following the recession.

|                  | Matching Funds Total Training |
|------------------|-------------------------------|
| PY13 Grant Funds | by Employers Funds            |
| \$897,272.50     | \$947,422.50 \$1,844,695.00   |

## **Distribution of Grants**

Grants were awarded in seven of the state's ten counties in PY13, and employers located in the state's most populous areas were recipients of a majority of the grant awards. The counties of Hillsborough with 23 grants and Rockingham with 12 grants accounted for 59% of the 59 grant awards.





The two leading sectors receiving Job Training Funds grants are manufacturing and services. 85% of the grants approved in PY13 were for the sectors of manufacturing and service. These translated into 91% of the grant funds awarded.



The PY13 grant fund disbursement reflected a similar pattern as in previous years, with manufacturing dominating the grant awards. The manufacturing sector has a constant need for training due to companies updating their equipment (thereby requiring training), and an influx of new workers replacing a population of employees aging out of the workforce.

The cost of training a worker in manufacturing can be expensive, but the total number of trainees in a training program lowers the average cost. Conversely, a low number of trainees in a training program raises the average cost. The average cost for training per worker is \$615.

| Sector         | Grant Award<br>by Sector | Trainees<br>by Sector | Average<br>Sector<br>Training Cost |
|----------------|--------------------------|----------