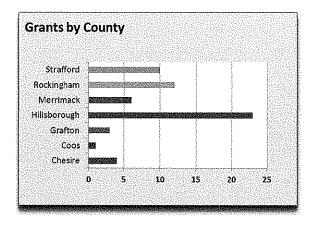

s economy. When the economy is growing, the Job Training Fund has more employers investing in training programs. While total grant amounts are less than the previous two years, PY13 represents the third straight year of increased activity following the recession.

|                  | Matching Funds Total Training |
|------------------|-------------------------------|
| PY13 Grant Funds | by Employers Funds            |
| \$897,272.50     | \$947,422.50 \$1,844,695.00   |

## **Distribution of Grants**

Grants were awarded in seven of the state's ten counties in PY13, and employers located in the state's most populous areas were recipients of a majority of the grant awards. The counties of Hillsborough with 23 grants and Rockingham with 12 grants accounted for 59% of the 59 grant awards.





The two leading sectors receiving Job Training Funds grants are manufacturing and services. 85% of the grants approved in PY13 were for the sectors of manufacturing and service. These translated into 91% of the grant funds awarded.



The PY13 grant fund disbursement reflected a similar pattern as in previous years, with manufacturing dominating the grant awards. The manufacturing sector has a constant need for training due to companies updating their equipment (thereby requiring training), and an influx of new workers replacing a population of employees aging out of the workforce.

The cost of training a worker in manufacturing can be expensive, but the total number of trainees in a training program lowers the average cost. Conversely, a low number of trainees in a training program ra