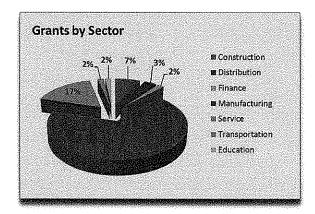

economy. When the economy is growing, the Job Training Fund has more employers investing in training programs. While total grant amounts are less than the previous two years, PY13 represents the third straight year of increased activity following the recession.

|                  | Matching Funds Total Training |
|------------------|-------------------------------|
| PY13 Grant Funds | by Employers Funds            |
| \$897,272.50     | \$947,422.50 \$1,844,695.00   |

## **Distribution of Grants**

Grants were awarded in seven of the state's ten counties in PY13, and employers located in the state's most populous areas were recipients of a majority of the grant awards. The counties of Hillsborough with 23 grants and Rockingham with 12 grants accounted for 59% of the 59 grant awards.





The two leading sectors receiving Job Training Funds grants are manufacturing and services. 85% of the grants approved in PY13 were for the sectors of manufacturing and service. These translated into 91% of the grant funds awarded.



The PY13 grant fund disbursement reflected a similar pattern as in previous years, with manufacturing dominating the grant awards. The manufacturing sector has a constant need for training due to companies updating their equipment (thereby requiring training), and an influx of new workers replacing a population of employees aging out of the workforce.

The cost of training a worker in manufacturing can be expensive, but the total number of trainees in a training program lowers the average cost. Conversely, a low number of trainees in a training program rais