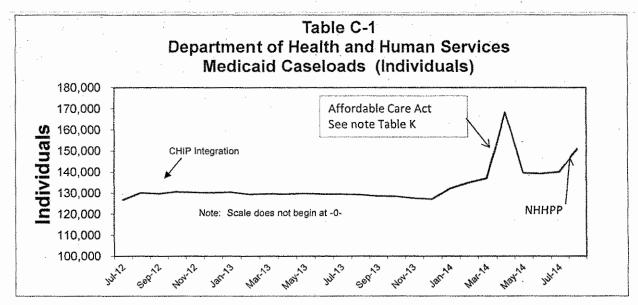

|                   |                   |                   |
| 19       |                                   |                                                                                                                       |                   |                   |                   |
|          | Note                              | MAGI regulations, new "woodwork clients," clients who leave Medic                                                     | aid for employe   | er sponsored      |                   |
| 50       |                                   | plans and other changes.                                                                                              | . •               |                   |                   |











|    | Α                                       | В             | С                  | D .                                        | E