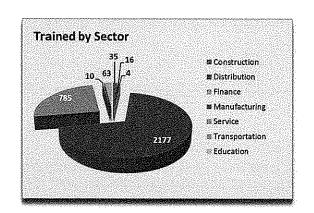

ents a variety of disciplines, from engineering, survey and design firms to computer servicing, convention planning services, and sales companies. In PY13, 17% of applications were from companies providing a service, up slightly from PY12. Grants awarded to service sector companies were 25% of grant funds awarded, training 785 workers

### Challenges for Other Sectors

While manufacturing continues to be the dominant economic sector in New Hampshire's economy and the sector offering the highest wages, other sectors including finance, construction, transportation and distribution have opportunities to grow. The Job Training Fund is open to employers who pay into the Unemployment Trust Fund. Education and healthcare are sectors dominated by employers not eligible for the Job Training Fund.



## Survey Results from Grant Recipients

The Job Training Fund utilized two surveys in PY13 to gauge the effectiveness of the program and training made available by grants on both employers and workers trained.

The Office of Legislative Budget Assistant (LBA), Audit Division conducted a survey of employers who had received Job Training Fund grants as part of an overall performance audit of the Division of Economic Development.

In addition, employers are required to complete an evaluation of their performance goals and outcomes to the Office of Workforce Opportunity (OWO) following completion of the training.

In the LBA survey, a total of 135 Job Training Fund recipients were surveyed from the past two years of awards. A total of 65 responses were received for a 48% response rate. The