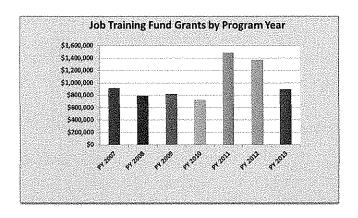

FIS 14-169 Department of Resources and Economic Development – RSA 12-A:58 – Annual report of the Job Training Fund

FIS 14-170 Department of Resources and Economic Development – Chapter 144:22, Laws of 2013 – Transfer of funds for the Division of Travel and Tourism Development's Welcome Information Centers for the quarter ending September 30, 2014