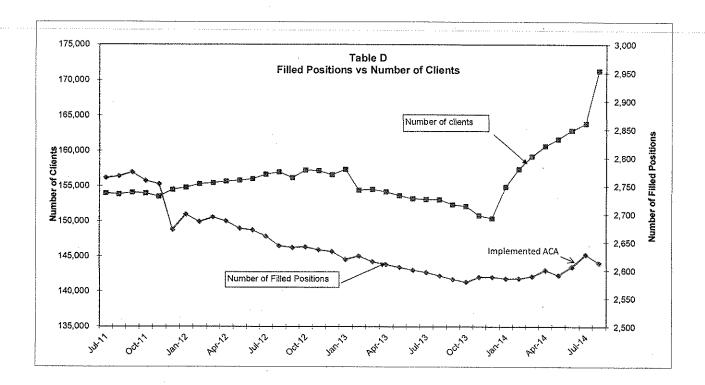

|                   |                   |                   |
| 19       |                                   |                                                                                                                       |                   |                   |                   |
|          | Note                              | MAGI regulations, new "woodwork clients," clients who leave Medic                                                     | aid for employe   | er sponsored      |                   |
| 50       |                                   | plans and other changes.                                                                                              | . •               |                   |                   |











|    | Α                                       | В             | С                  | D .                                        | E