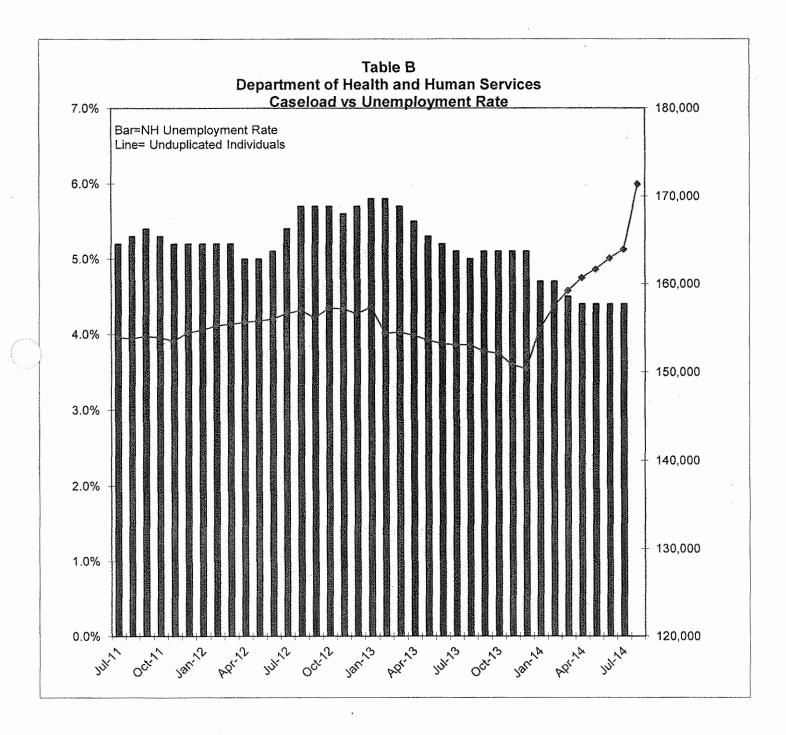

|                   |                   |                   |
| 19       |                                   |                                                                                                                       |                   |                   |                   |
|          | Note                              | MAGI regulations, new "woodwork clients," clients who leave Medic                                                     | aid for employe   | er sponsored      |                   |
| 50       |                                   | plans and other changes.                                                                                              | . •               |                   |                   |











|    | Α                                       | В             | С                  | D .                                        | E